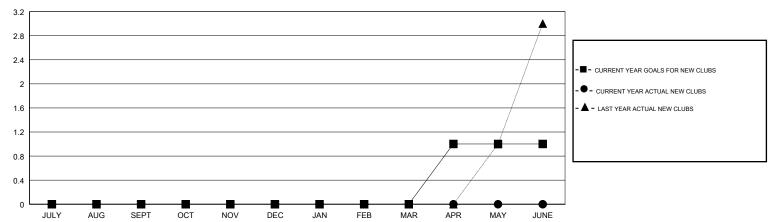

## GOALS AND ACTUAL NEW CLUBS CUMULATIVE

## GMT: HOWARD HUDSON LOCATION NEVADA GMT CA

|               | Club          | s           |               | Members  RESULTS FOR 2017-2018 |                           |                         |                                                    |
|---------------|---------------|-------------|---------------|--------------------------------|---------------------------|-------------------------|----------------------------------------------------|
|               | RESULTS FOR   | R 2017-2018 |               |                                |                           |                         |                                                    |
| QUARTER       | NEW CLUB GOAL | NEW CLUBS   | DROPPED CLUBS | QUARTER                        | MEMBER GROWTH NET<br>GOAL | MEMBER GROWTH<br>ACTUAL | DROPPED<br>MEMBERS ACTUAL<br>(including transfers) |
| JULY/AUG/SEPT | 0             | 0           | 1             | JULY/AUG/SEPT                  | 0                         | 50                      | 83                                                 |
| OCT/NOV/DEC   | 0             | 0           | 0             | OCT/NOV/DEC                    | 0                         | 17                      | 35                                                 |
| JAN/FEB/MAR   | 0             | 0           | 0             | JAN/FEB/MAR                    | 0                         | 0                       | 0                                                  |
| APR/MAY/JUNE  | 1             | 0           | 0             | APR/MAY/JUNE                   | 20                        | 0                       | 0                                                  |