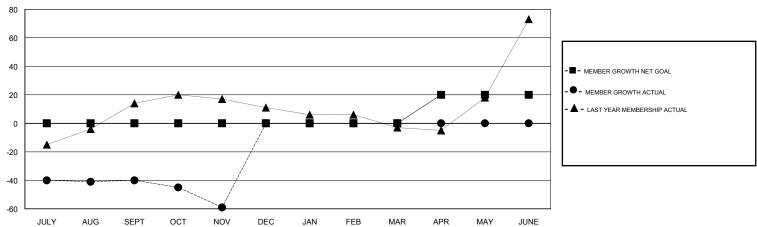

## GOALS AND ACTUAL MEMBERS CUMULATIVE

| DROPPED CLUBS: 1  DROPPED MEMBERS |     | 28 CLUBS OF 50 ADDED 1 OR MORE NEW MEMBERS | GENDER DISTRIBUTION  MALE 689 (58.94%)  FEMALE 480 (41.06%)  Women Percentage Fiscal Year Goal: 38% |     |
|-----------------------------------|-----|--------------------------------------------|-----------------------------------------------------------------------------------------------------|-----|
| DECEASED                          | 7   | CLICK HERE FOR CUMULATIVE                  | TOTAL FAMILY UNIT MEMBERS                                                                           | 235 |
| CLUB CANCELLED                    | 0   | MEMBERSHIP DATA                            |                                                                                                     | 121 |
| OTHER                             | 111 |                                            | FAMILY MEMBERS PAYING HALF DUES                                                                     | 121 |
| TOTAL                             | 118 |                                            |                                                                                                     |     |

## GMT: HOWARD HUDSON LOCATION NEVADA GMT CA

|               | Club          | s           |               | Members  RESULTS FOR 2017-2018 |                           |                         |                                                    |
|---------------|---------------|-------------|---------------|--------------------------------|---------------------------|-------------------------|----------------------------------------------------|
|               | RESULTS FOR   | R 2017-2018 |               |                                |                           |                         |                                                    |
| QUARTER       | NEW CLUB GOAL | NEW CLUBS   | DROPPED CLUBS | QUARTER                        | MEMBER GROWTH NET<br>GOAL | MEMBER GROWTH<br>ACTUAL | DROPPED<br>MEMBERS ACTUAL<br>(including transfers) |
| JULY/AUG/SEPT | 0             | 0           | 1             | JULY/AUG/SEPT                  | 0                         | 50                      | 83                                                 |
| OCT/NOV/DEC   | 0             | 0           | 0             | OCT/NOV/DEC                    | 0                         | 17                      | 35                                                 |
| JAN/FEB/MAR   | 0             | 0           | 0             | JAN/FEB/MAR                    | 0                         | 0                       | 0                                                  |
| APR/MAY/JUNE  | 1             | 0           | 0             | APR/MAY/JUNE                   | 20                        | 0                       | 0                                                  |